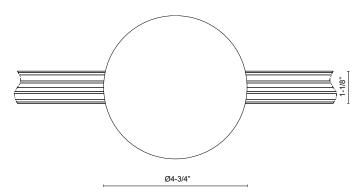

## DESCRIPTION

COMMENT

Center Feed Canopy can be placed anywhere on the Trilo track with rail cutouts on either side of the circular body.

## SPECIFICATION DETAILS

| Fixture Dimensions | D4-3/4" x H1"                                  |
|--------------------|------------------------------------------------|
| Max Track Length   | 20m                                            |
| Wattage            | 36W                                            |
| Voltage            | 120V                                           |
| Dimming            | 100% - 10%, TRIAC or ELV Dimmer (Not Included) |
| Location           | Dry                                            |
|                    |                                                |